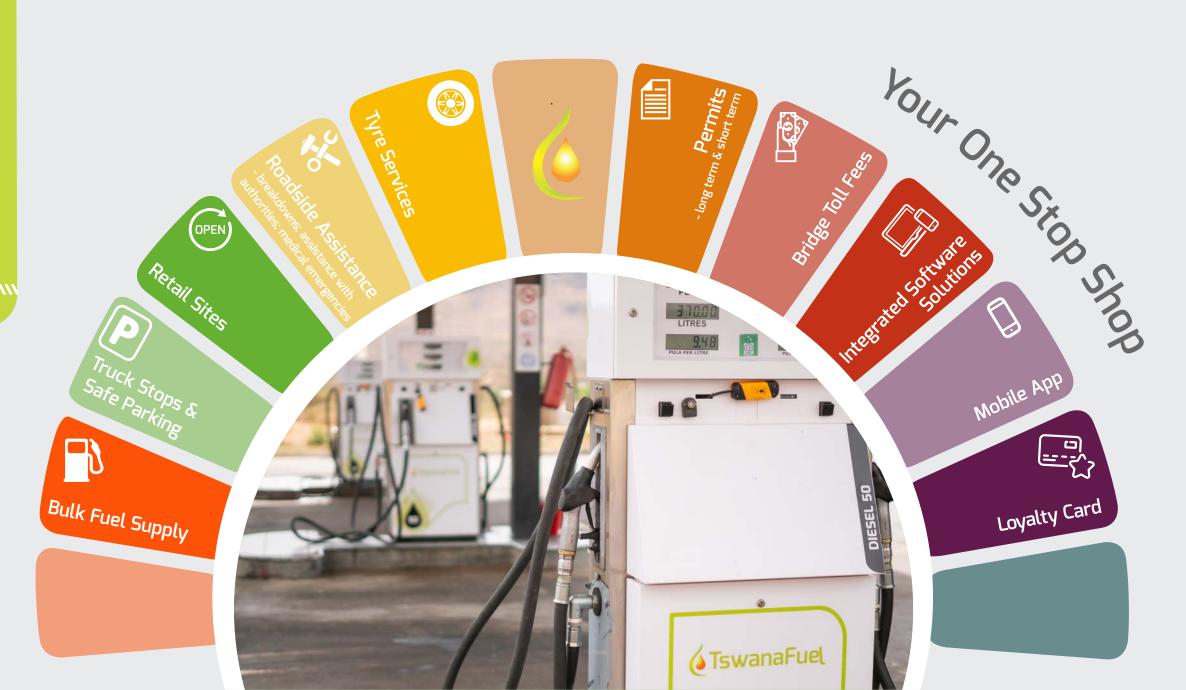

SADC region.

All our sites and support teams are strategically located close to the border posts. This allows our customers to make full use of the most cost effective fuel options in the SADC region. TswanaFuel proudly offers storage for 2 million liters of fuel across all sites

#### Kazungula Established and Operational Capacity: 500 000 liters 8x Nozzles D50 Mamuno Established and Operational; Capacity: 184 000 liters 6x Nozzles D50

#### **Our Sites**

#### Sherwood

Established and Operational; Capacity: 332 000 liters 10x Nozzles D50

#### Gaborone

Established and Operational;

Capacity: 415 000 liters 6x Nozzles D50

#### Lobatse

Established and Operational;

Capacity: 245 000 liters 8x Nozzles D50











#### Our Services

We aim to provide simple and effective solutions.



#### Retail Sites

TswanaFuel also owns and operates several retail sites under the ENGEN brand across Botswana.

We currently have sites in Mmamashia, Nkoyaphiri and Molepolole. They are all independently managed from our other commercial operations.









#### Truck Stop Facilities

We aim to provide the best in class truck stop facilities and support services.



#### Roadside Assistance

#### You Call. We Assist.

We aim to be an extension of your fleet department and resolve issues quickly and efficiently on your behalf. We provide the best negotiated prices through our established network of service providers and do payments to the suppliers on your behalf.



## Bulk Fuel Supply

#### Commercial Fuel Supply

With our own fleet of fuel tankers we offer reliable movement and deli