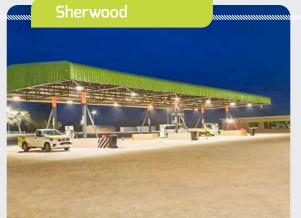

#### Sherwood

Established and Operational; Capacity: 332 000 liters 10x Nozzles D50