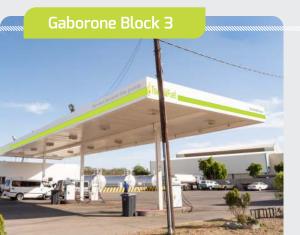

#### Gaborone

Established and Operational;

Capacity: 415 000 liters 6x Nozzles D50