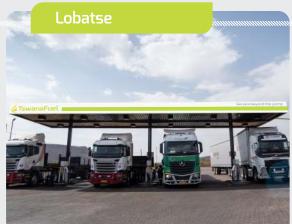

#### Lobatse

Established and Operational;

Capacity: 245 000 liters 8x Nozzles D50