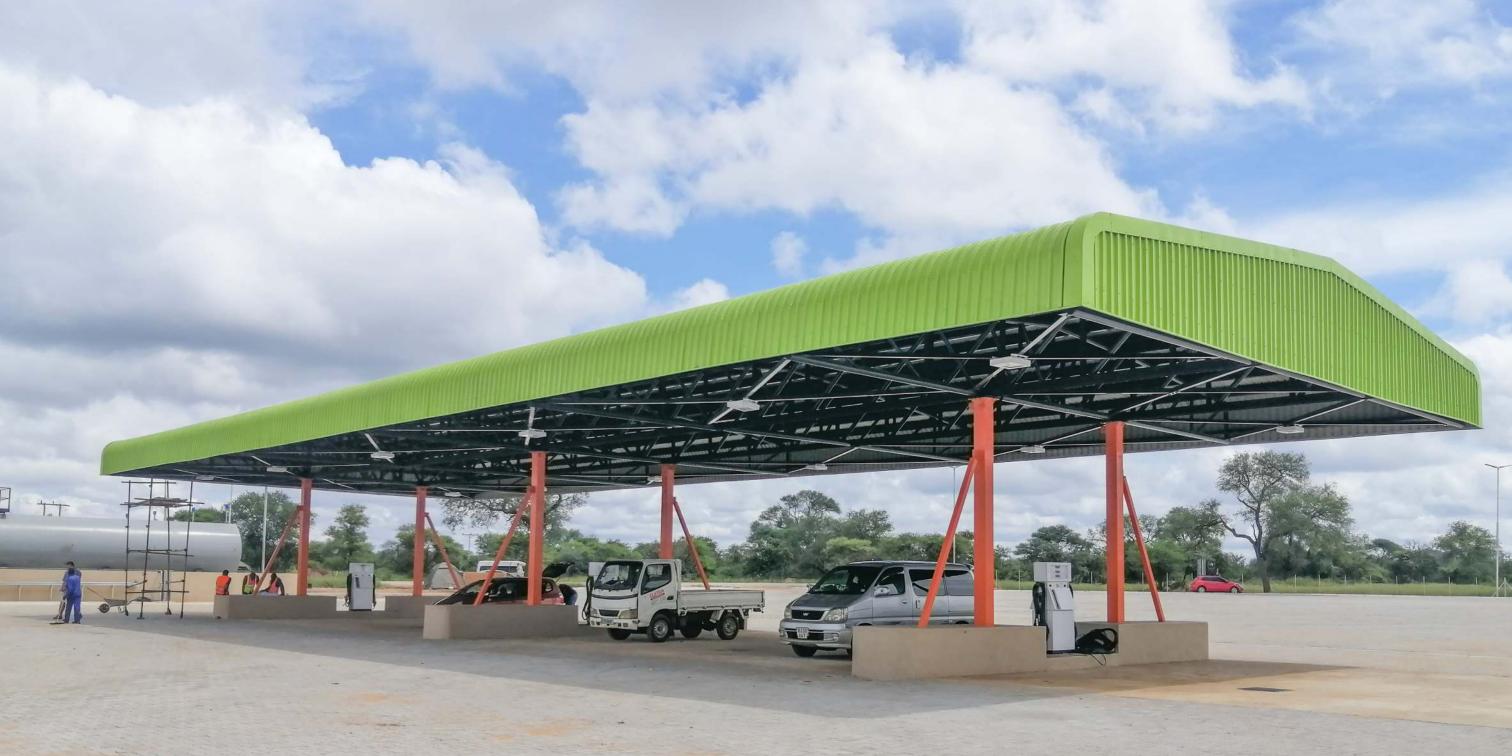

## TswanaFuel aims to be the supplier of choice

in the SADC region.

All our sites and support teams are strategically located close to the border posts. This allows our customers to make full use of the most cost effective fuel options in the SADC region. TswanaFuel proudly offers storage for 2 million liters of fuel across all sites

#### Kazungula Established and Operational Capacity: 500 000 liters 8x Nozzles D50 Mamuno Established and Operational; Capacity: 184 000 liters 6x Nozzles D50