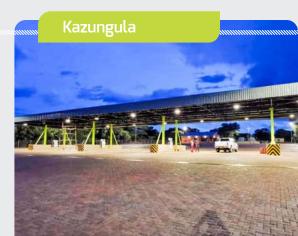

#### Kazungula Established and Operational Capacity: 500 000 liters 8x Nozzles D50 Mamuno Established and Operational; Capacity: 184 000 liters 6x Nozzles D50