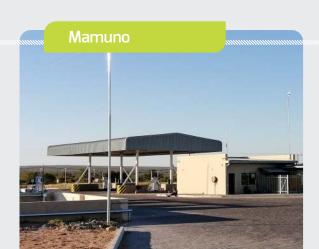

#### Kazungula Established and Operational Capacity: 500 000 liters 8x Nozzles D50 Mamuno Established and Operational; Capacity: 184 000 liters 6x Nozzles D50