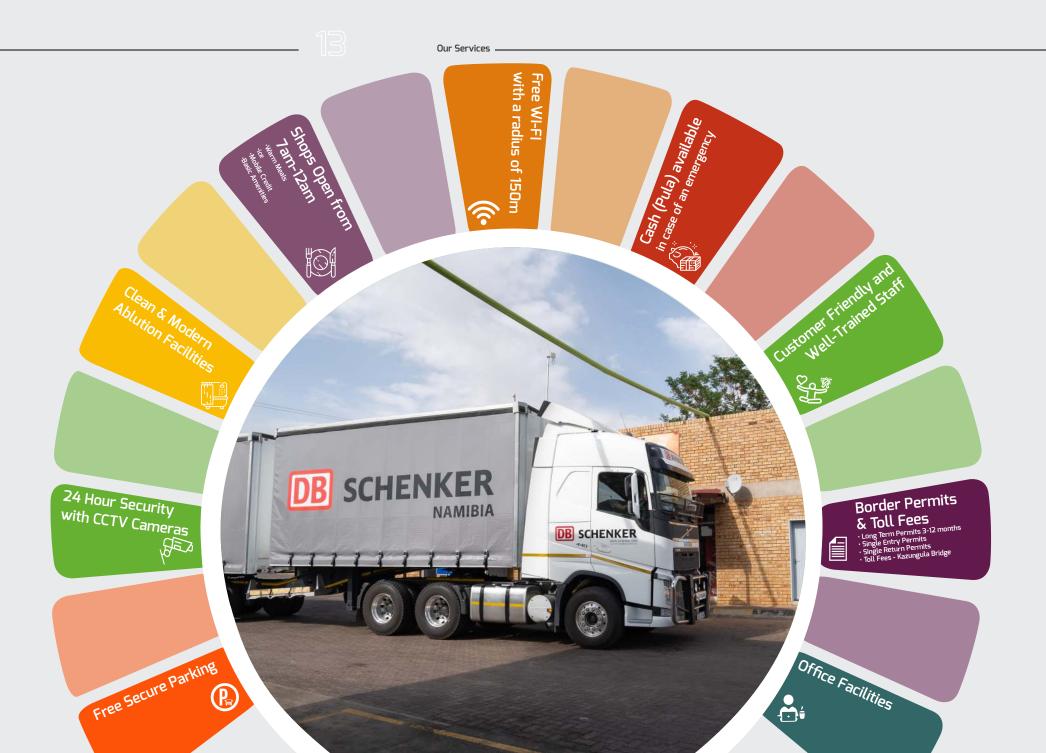

#### Truck Stop Facilities

We aim to provide the best in class truck stop facilities and support services.

#### Roadside Assistance

#### You Call. We Assist.

We aim to be an extension of your fleet department and resolve issues quickly and efficiently on your behalf. We provide the best negotiated prices through our established network of service providers and do payments to the suppliers on your behalf.