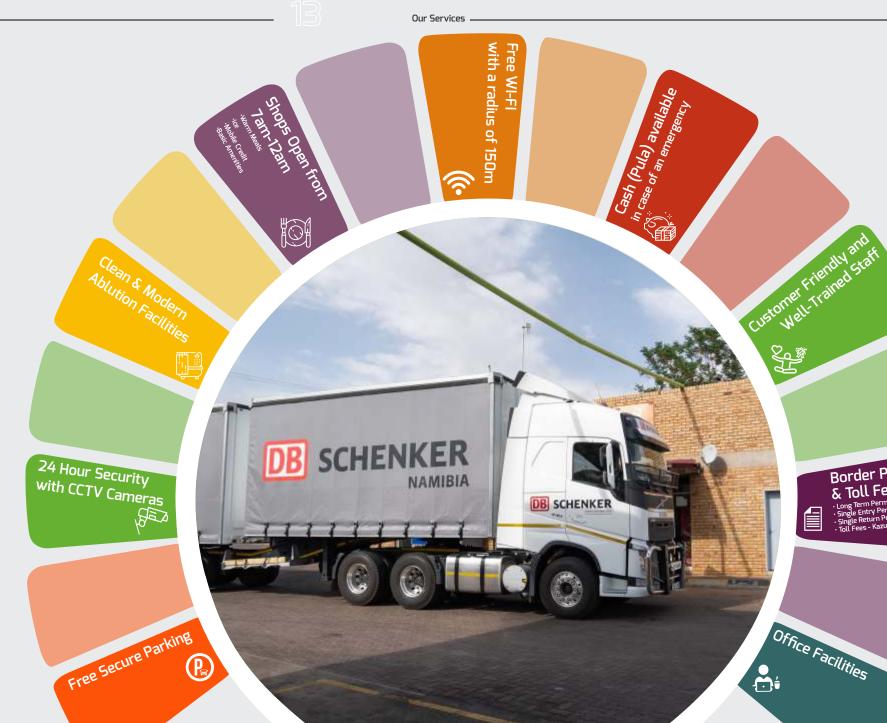

# Truck Stop Facilities

We aim to provide the best in class truck stop facilities and support services.

## **Border Permits**

Cong Term Permits 3-12 mont
Single Entry Permits
Single Return Permits
Single Return Permits
Toll Fees - Kazungula Bridge