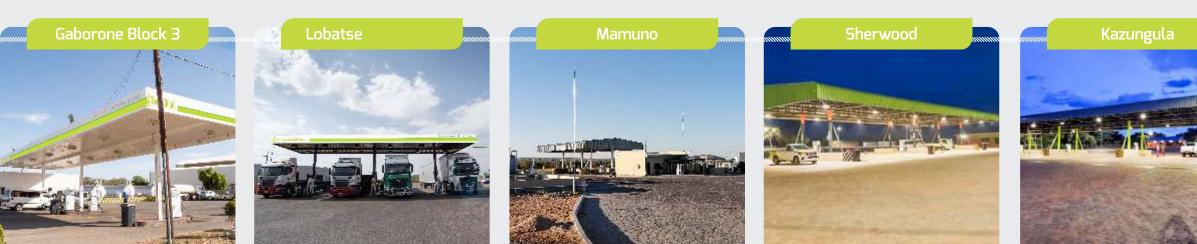

#### **in the SADC region.** All our sites and support teams are strategically located close to the

All our sites and support teams are strategically located close to the border posts. This allows our customers to make full use of the most cost effective fuel options in the SADC region. TswanaFuel proudly offers storage for 2 million liters of fuel across all sites Kazungula Established and Operational Capacity: 500 000 liters 8x Nozzles D50

#### Ghanzi

Established and Operational Capacity: 138 000 liters 6x Nozzles D50 8x Nozzles ULP95

#### Mamuno

Established and Operational; Capacity: 184 000 liters 6x Nozzles D50

#### Sherwood

Established and Operational; Capacity: 332 000 liters 10x Nozzles D50

#### Gaborone

Established and Operational; Capacity: 415 000 liters 6x Nozzles D50

#### Lobatse

Established and Operational; Capacity: 245 000 liters 8x Nozzles D50