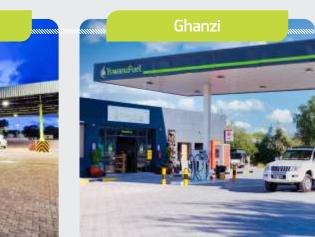

#### Ghanzi

Established and Operational Capacity: 138 000 liters 6x Nozzles D50 8x Nozzles ULP95